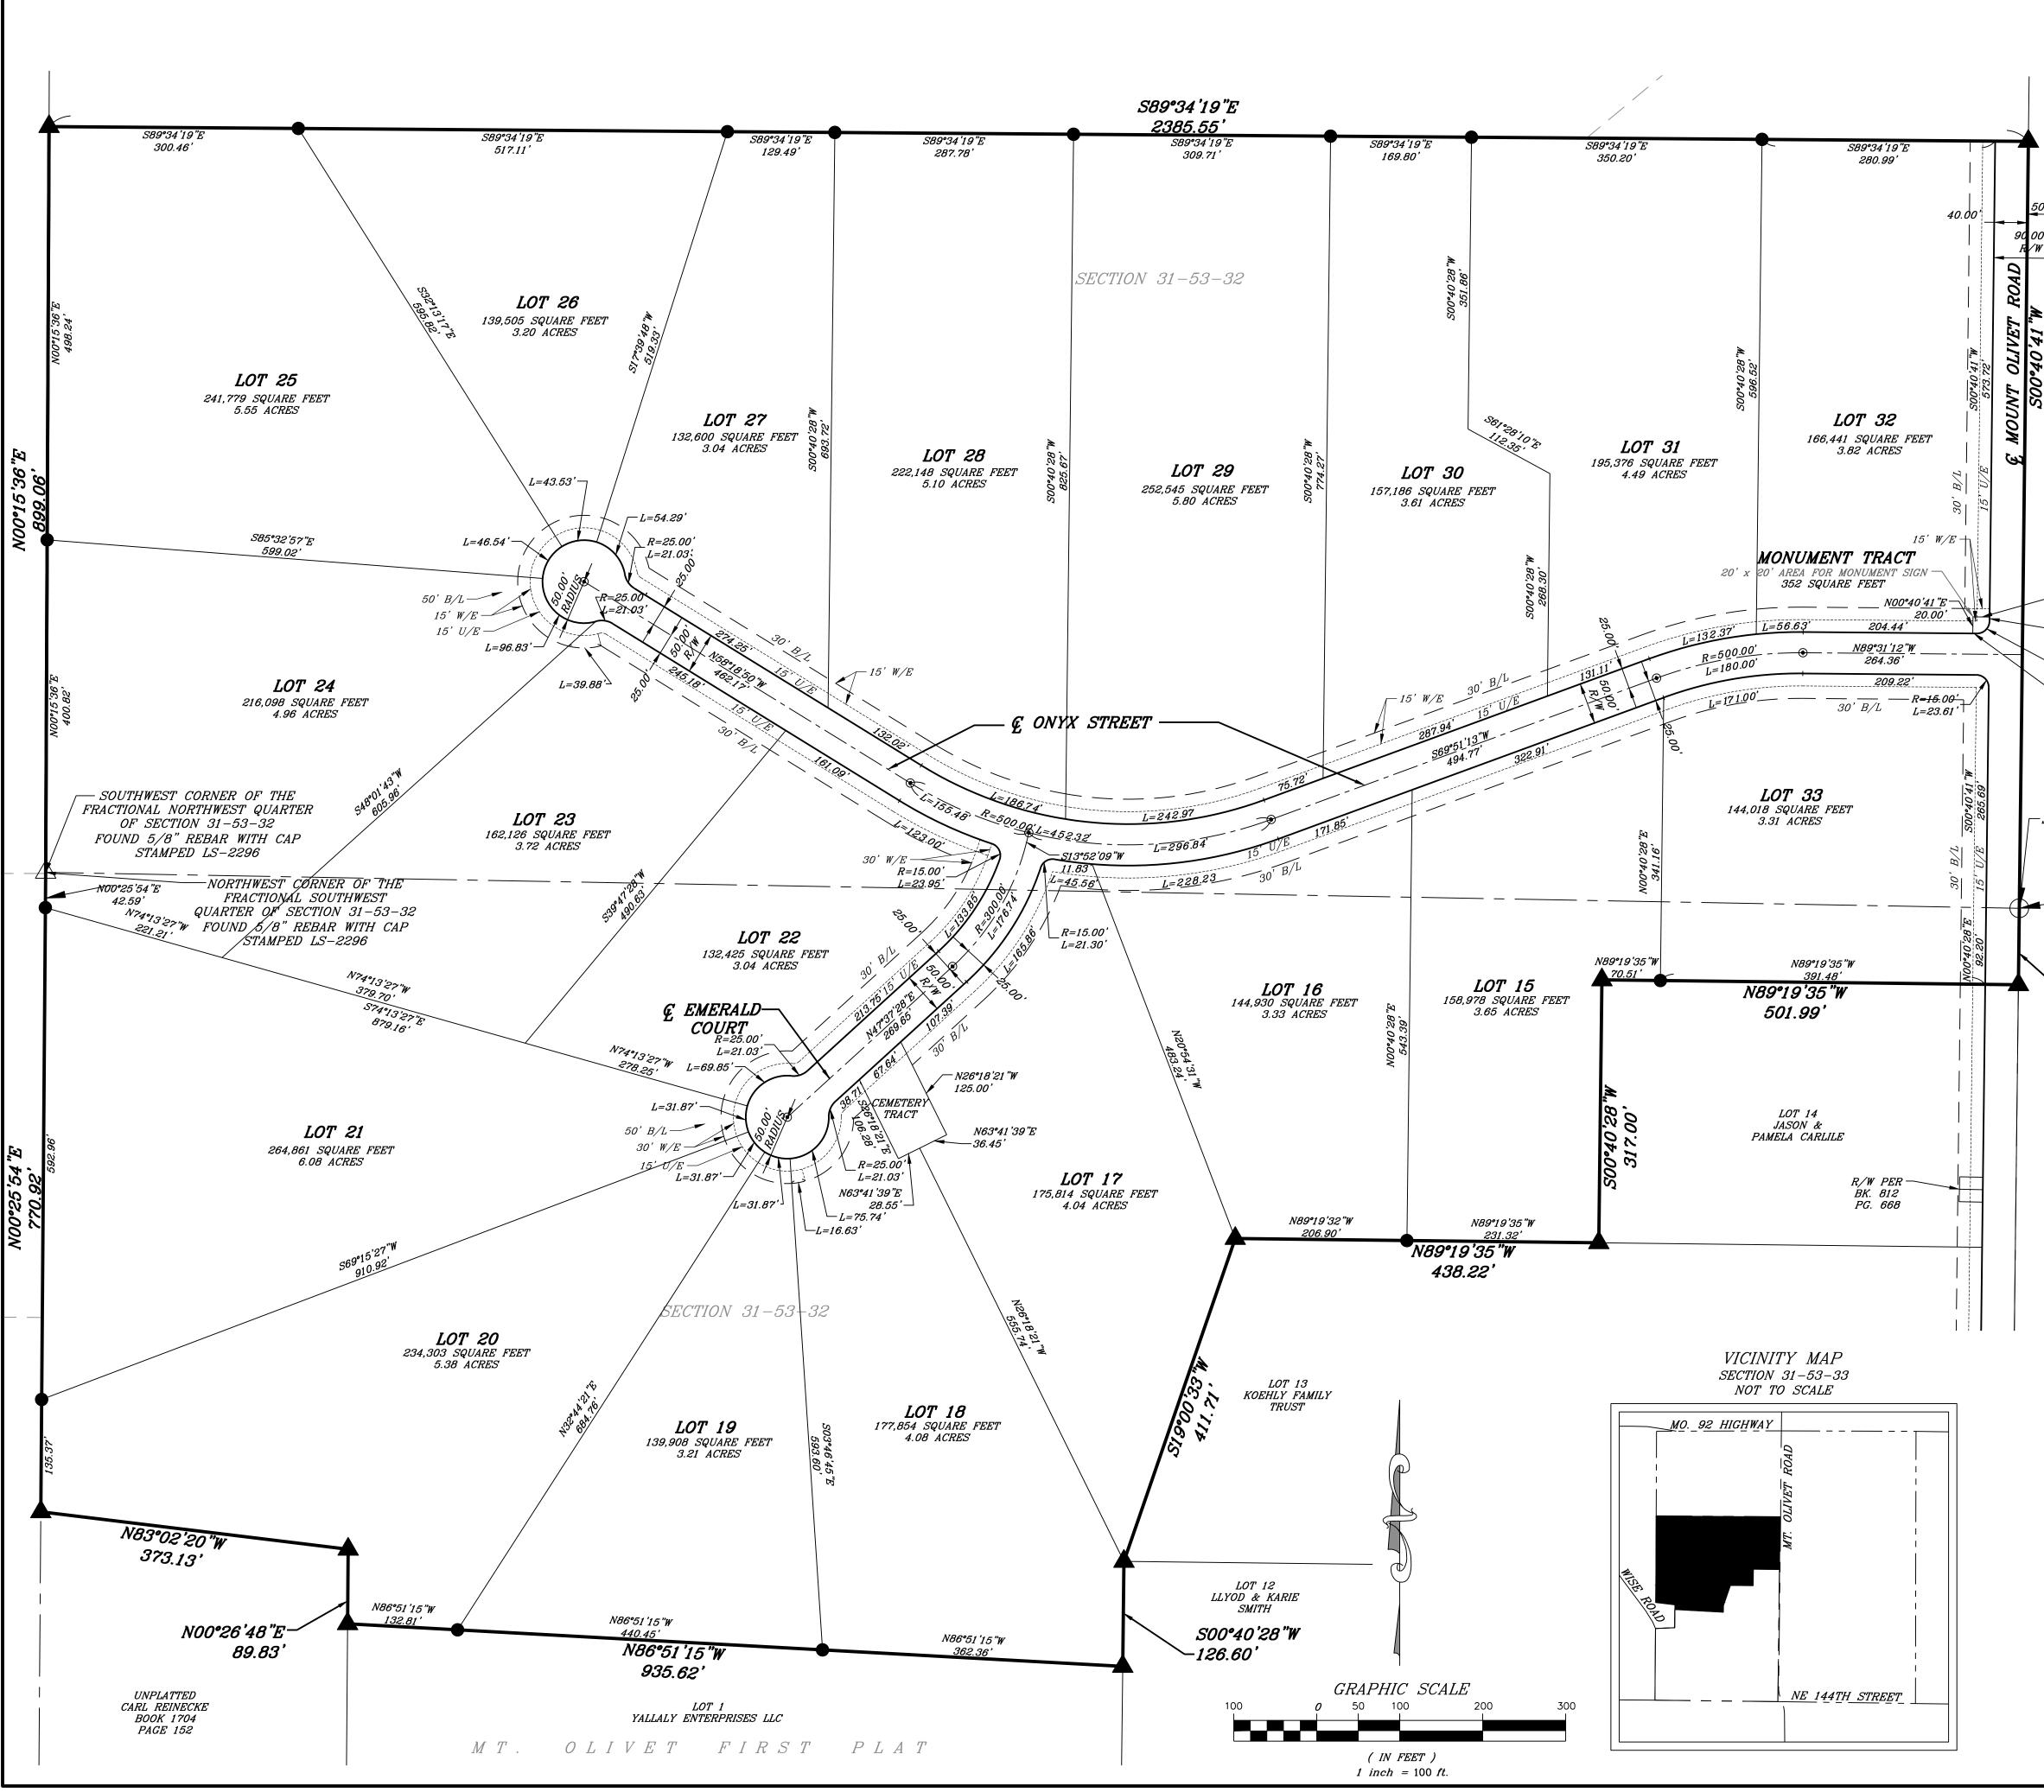

#### SUMMARY:

Monterey Estates is the second Phase of the Mt. Olivet subdivision at 144<sup>th</sup> Street and Mt. Olivet Road. The annexation, zoning and preliminary platting occurred earlier this year, and the first phase final plat was approved on May 7, 2024. This second and final phase of the development will add 19 additional lots on two new streets, Onyx Street and Emerald Court. The proposed Final Plat will be 100% compliant with the approved preliminary plat and will be recorded upon payment of the parks fees in the amount of \$11,875.00, and all required Maintenance Bonds are in place.

Address: Owner: Current Zoning: 14422 N. Mt. Olivet Road Yallaly Enterprises, LLC A- R

GENERAL DESCRIPTION:

This property is the second phase of the Mt. Olivet Subdivision which was approved in April of this year. The first phase was approved in May and the Final Plat was recorded thereafter. Numerous lots have sold, and buildings are already under construction. This second phase will include adding two new streets, Onyx Street and Emerald Court, creating one new intersection with Mt. Olivet Road. Construction is underway and approving this final plat will allow the plat to be recorded after all Parks Fees of \$11,875 are paid, all construction is inspected and approved, and Maintenance Bonds are provided.