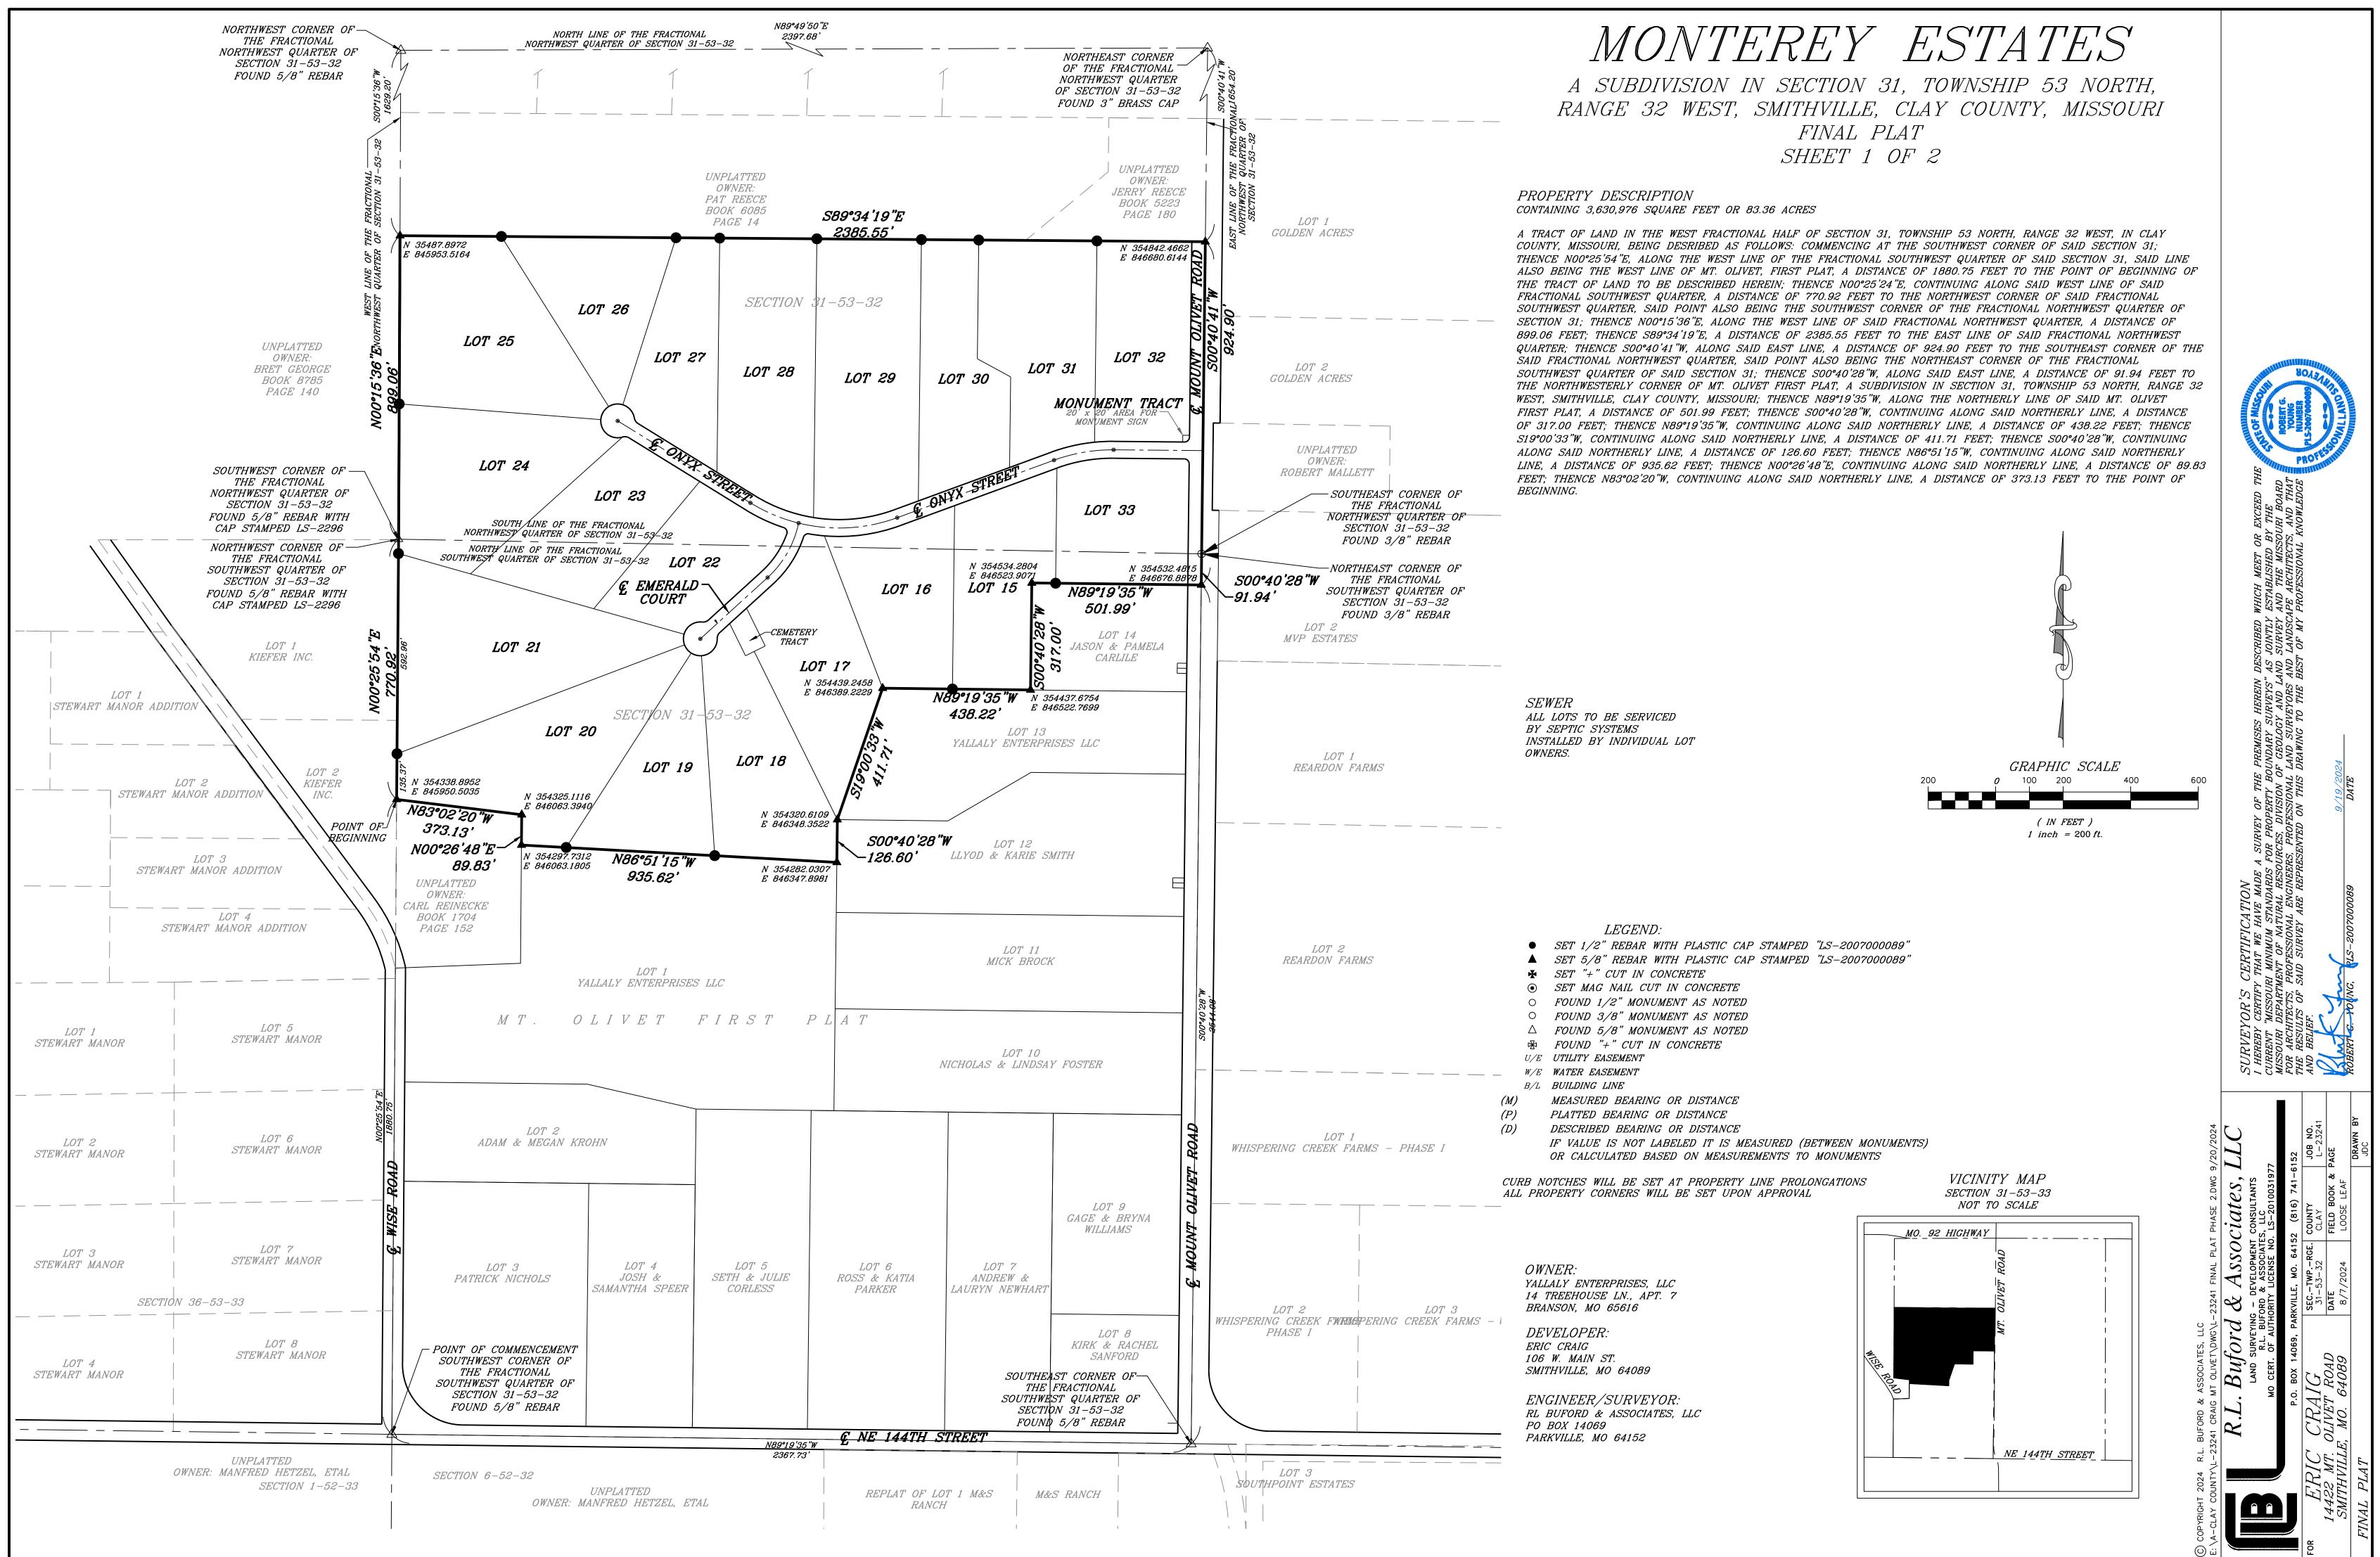

#### SUMMARY:

Monterey Estates is the second Phase of the Mt. Olivet subdivision at 144<sup>th</sup> Street and Mt. Olivet Road. The annexation, zoning and preliminary platting occurred earlier this year, and the first phase final plat was approved on May 7, 2024. This second and final phase of the development will add 19 additional lots on two new streets, Onyx Street and Emerald Court. The proposed Final Plat will be 100% compliant with the approved preliminary plat and will be recorded upon payment of the parks fees in the amount of \$11,875.00, and all required Maintenance Bonds are in place.

Address: Owner: Current Zoning: 14422 N. Mt. Olivet Road Yallaly Enterprises, LLC A- R

GENERAL DESCRIPTION:

This property is the second phase of the Mt. Olivet Subdivision which was approved in April of this year. The first phase was approved in May and the Final Plat was recorded thereafter. Numerous lots have sold, and buildings are already under construction. This second phase will include adding two new streets, Onyx Street and Emerald Court, creating one new intersection with Mt. Olivet Road. Construction is underway and approving this final plat will allow the plat to be recorded after all Parks Fees of \$11,875 are paid, all construction is inspected and approved, and Maintenance Bonds are provided.